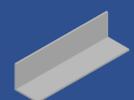

# FM-120-118 HYDRAULIC PRESS BRAKE MACHINE



## **OVERVIEW**

- This FRAMEMAX hydraulic press brake machine produces a variety of clips shapes, customized channels and other accessories to be used on wall and floor panels fabrication as well as for construction site applications.
- Fully hydraulic control and safety protection system
- Electric control selection for single/continuous mode

# **COMPONENTS**

- 24" Manual Back Gauge with Slide & Lock
- Standard Finger Assortment (Width & # of Fingers): 2" 4, 3" 6, 5" 10, 6" 6



#### **Profile Specifications**

Steel Thickness 10 G/

10 GA Max (3.2 mm)

Bending Lenght

10 ft (3.04m)

Bending angle

0 - 135 deg

### **CLIP SHAPES**





www.framemax.com