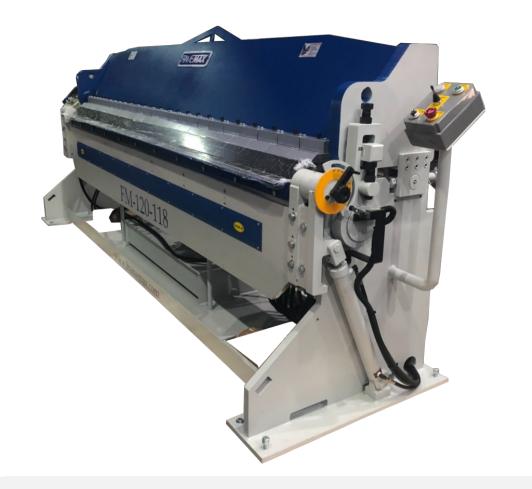

# FM-120-118 HYDRAULIC PRESS BRAKE MACHINE

## **OVERVIEW**

- This FRAMEMAX hydraulic press brake machine produces a variety of clips shapes, customized channels and other accessories to be used on wall and floor panels fabrication as well as for construction site applications.
- Fully hydraulic control and safety protection system
- Electric control selection for single/continuous mode

# **COMPONENTS**

- 24" Manual Back Gauge with Slide & Lock
- Standard Finger Assortment (Width & # of Fingers): 2" 4, 3" 6, 5" 10, 6" 6

#### **Profile Specifications**

Steel Thickness 10 G/

10 GA Max (3.2 mm)

Bending Lenght

10 ft (3.04m)

Bending angle

0 - 135 deg