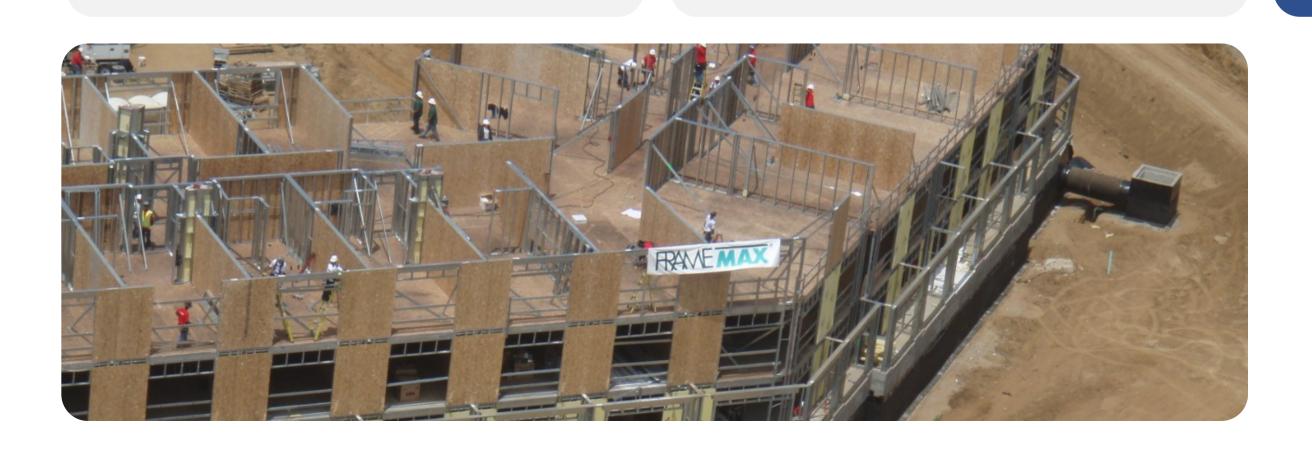

## **OVERVIEW**

- This FRAMEMAX hydraulic press brake machine produces a variety of clips shapes, customized channels and other accessories to be used on wall and floor panels fabrication as well as for construction site applications.
- Fully hydraulic control and safety protection system
- Electric control selection for single/continuous mode