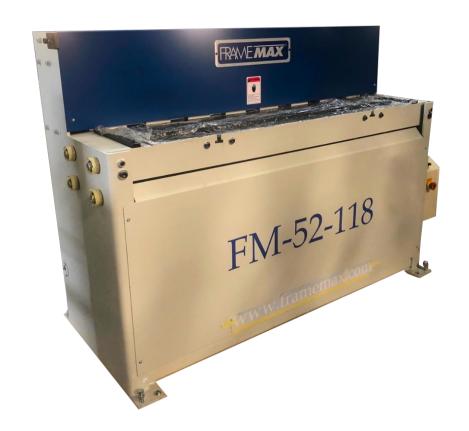

# FM-52-118 HYDRAULIC SHEAR MACHINE

## **OVERVIEW**

- This FRAMEMAX HYDRAULIC SHEAR
   MACHINE is for steel plates cutting for wall and floor panels accessories fabrication as well as for construction site applications.
- Fully hydraulic control and safety protection system
- Electric control selection for single/continuous mode

# **COMPONENTS**

- Two 24" front support arms
- 24" manual back gauge with wheel
- Two 14" side gauges (R/L) with dual scales
- Removable foot control pedal with safety protection

### **Profile Specifications**

**Steel Thickness** 

10 GA Max (3.2 mm)

**Cutting Width** 

52 in Max (1.3 m)