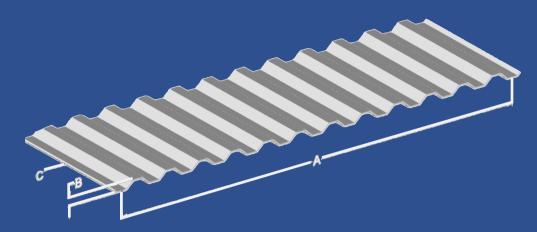

## FRANCE MAX PROFILE SPECIFICATIONS

#### **Profile Specifications**

**A.** Width 914.40 mm (36.00 in)

**B.** Depht 14.27 mm (0.562 in)

**C.** Gauges 0.76 - 1.16 mm (27-43 Mills)