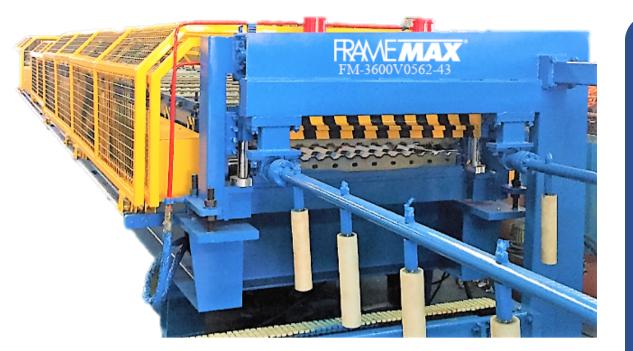

# FM-3600V0562-43 ROLL FORMER MACHINE

#### **OVERVIEW**

● Exclusive Machine for **STEEL DECK** for unique galvanized profiles for FRAMEMAX steel framing system.

Automatic operation, just enter the data into controller for length-Quantity-bunch and press the AUTO MODE button.

- Automatic cut-to-length system
- Stop to cut-Post cut-No blanking cut
- Automatic stacking system
- Maximum Speed 15 m/min [49 ft/min]

### **COMPONENTS**

- Hydraulic expanded decoiler @ 5 tons
   capacity > Automatic stopping device.
- Roll former bed with 22 forming stations > Post-Cut system > Hydraulic Automatic cut-to-length system.
- Fully automatic controller with PLC to control length/quantity/bunches/Stacker > Touch screen > cut to lenght
- Automatic stacking unit > Max length @ 12m [39 ft]