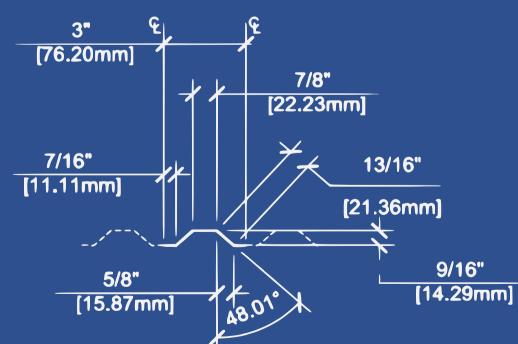

er the data into controller for length-Quantity-bunch and press the AUTO MODE button.

- Automatic cut-to-length system
- Stop to cut-Post cut-No blanking cut
- Automatic stacking system
- Maximum Speed 15 m/min [49 ft/min]

### **COMPONENTS**

- Hydraulic expanded decoiler @ 5 tons
   capacity > Automatic stopping device.
- Roll former bed with 22 forming stations > Post-Cut system > Hydraulic Automatic cut-to-length system.
- Fully automatic controller with PLC to control length/quantity/bunches/Stacker > Touch screen > cut to lenght
- Automatic stacking unit > Max length @ 12m [39 ft]



## FRANCE MAX PROFILE SPECIFICATIONS



#### **Profile Specifications**

**A.** Width 914.40 mm (36.00 in)

**B.** Depht 14.27 mm (0.562 in)

**C.** Gauges 0.76 - 1.16 mm (27-43 Mills)

#### TYPICAL T



www.framemax.com